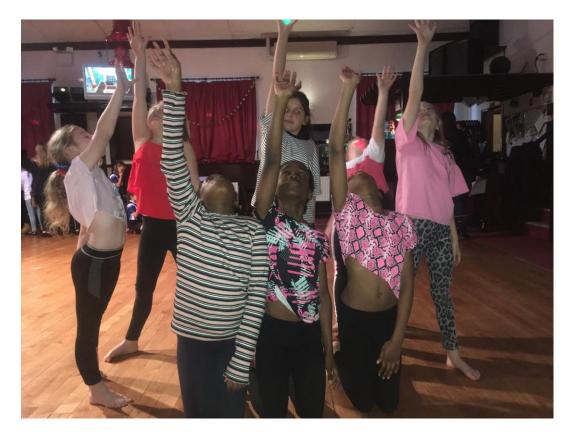

#### Wednesday 16th October 2019

FLHS KS2 Dance Festival

<u>Thursday 17<sup>th</sup> October 2019</u> ATSA KS2 Cross Country Competition

#### Wednesday 27<sup>th</sup> November 2019

KS2 Dance Competition