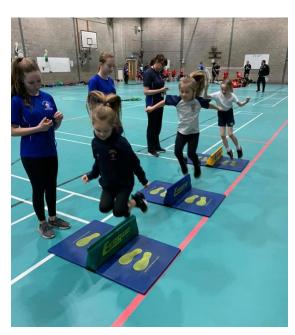

#### Friday 17<sup>th</sup> January 2020 MUFC Y1 and Y2 Football Festivel

<u>Friday 17<sup>th</sup> January 2020</u> KS1 Sportshall Athletics