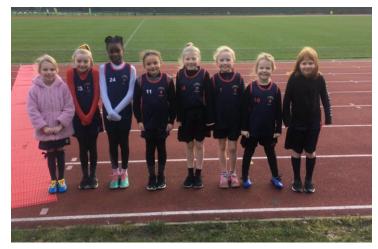

#### Wednesday 16th October 2019

FLHS KS2 Dance Festival

<u>Thursday 17<sup>th</sup> October 2019</u> ATSA KS2 Cross Country Competition