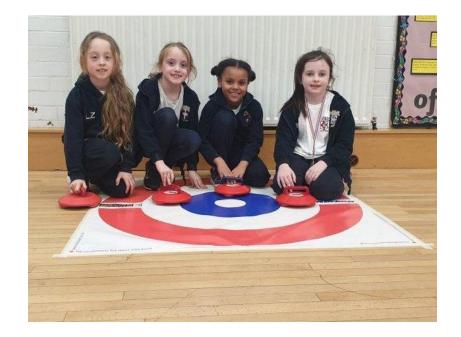

## Friday 7<sup>th</sup> February 2020

KS1 Inclusive New Age Kurling Competition

Friday 14<sup>th</sup> February 2020 KS2 Mixed Football League