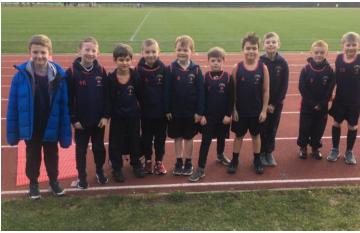

#### Wednesday 16th October 2019

FLHS KS2 Dance Festival

<u>Thursday 17<sup>th</sup> October 2019</u> ATSA KS2 Cross Country Competition