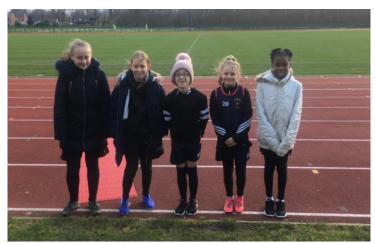

#### Wednesday 16th October 2019

FLHS KS2 Dance Festival

<u>Thursday 17<sup>th</sup> October 2019</u> ATSA KS2 Cross Country Competition