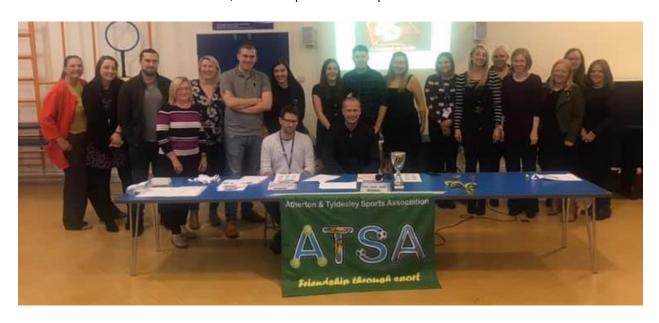

#### Thursday 19<sup>th</sup> September 2019:

ATSA Sports Council Event: Launch of 'All Being Well' Project

Friday 13<sup>th</sup> September 2019
ATSA Staff Football Match